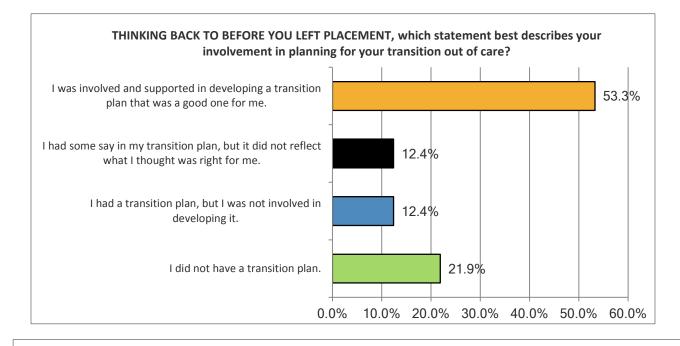

br>(Incentive Target = 90%) | Percent | Number |
|-------------------------------------------------------------------------------------------------------|---------|--------|
| Yes, plenty                                                                                           | 82.3%   | 283    |
| Some but not enough                                                                                   | 13.1%   | 45     |
| No                                                                                                    | 4.7%    | 16     |
| answered question                                                                                     |         | 344    |
| skipped question                                                                                      |         | 11     |