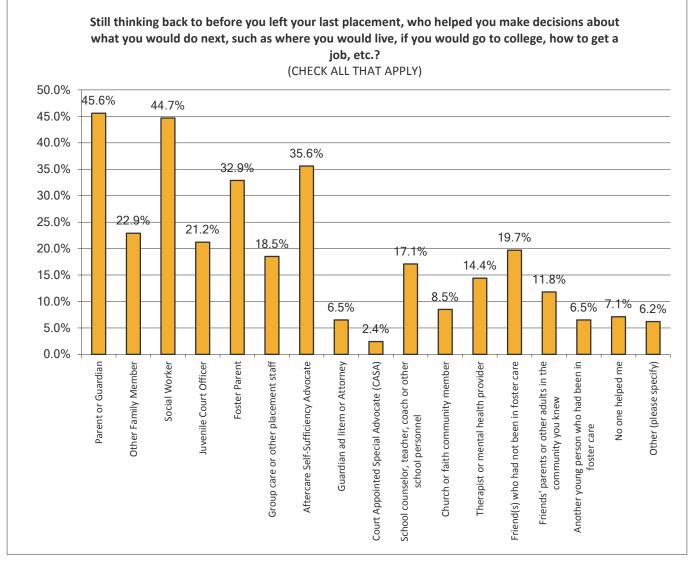

>(Incentive Target = 90%) | Percent | Number |
|-------------------------------------------------------------------------------------------------------|---------|--------|
| Yes, plenty                                                                                           | 82.3%   | 283    |
| Some but not enough                                                                                   | 13.1%   | 45     |
| No                                                                                                    | 4.7%    | 16     |
| answered question                                                                                     |         | 344    |
| skipped question                                                                                      |         | 11     |